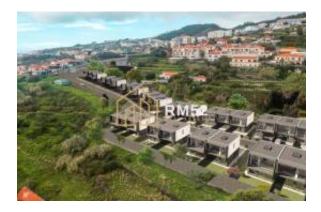

### **Posizione**

Nazione: Portugal
Stato / Regione / Provincia: Madeira
Città: Santa Cruz
Indirizzo: Caniço
Pubblicato: 07/11/2021

Descrizione:

The 5th phase of construction of the FÉNIX URBANIZATION is in conclusion, consisting of 34 premium quality villas located in Rua Luís Quintal, in the parish of Caniço.

We talk about modern houses of typology T3, all its execution is done with a new method of advanced insulation construction.

In an area for those looking for the tranquility and convenience of having 5 minutes all the necessary services for the day to day, from: Supermarkets, Cafes, Restaurants, bakeries, Pharmacies, Hairdressers, Schools and access to the entrance and exit of the expressway.

Villas consisting of a suite with balcony with endless sea view and excellent sun exposure as well as private toilet. Two bedrooms with common bathroom, in which all rooms have built-in wardrobes with great storage, the houses are prepared with thermal and acoustic insulation, also offer a centralized skylight which allows the entrance of natural light. The kitchens are large and with excellent finishes and storage, the windows are double and low emissivity, windows with electric blinds and thermal cut. It has been implemented throughout the house sound system by Bluetooth, private parking and even ample patios of private use where you can create a garden or even a barbecue for your family. It also has a children's playground and a common green area.