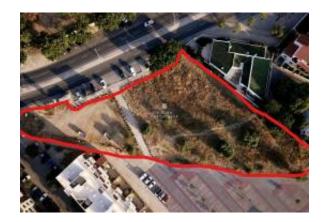

## **Posizione**

Nazione: Portugal
Stato / Regione / Provincia: Faro
Città: Loule
Pubblicato: 24/08/2021

Descrizione:

Land with feasibility construction, block s of apartments, in the city center of Loulé.

This land is located in the Loulé City Center 650M from loulé market, next to all amenities, restaurants, supermarkets, public offices and all access.

Total construction area allowed by the MDP at the moment 2500m2, with process in approval in the chamber.

The visible proposal in the annex has already entered the CML as a form of request for prior approval for the construction of the described below that extends the construction areas allowed at this time by the MDP;

- Total area of Lot 4313m2
- 2500m2 of Construction area for parking - 20% of the construction area for parking
- 4 floors above ground

1/2