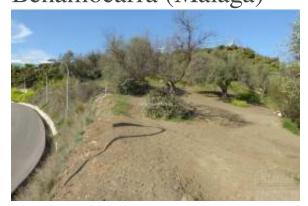

# Building plot of 400 m2 located in a residential area of Benamocarra (Málaga)

## **Posizione**

Nazione: Spain
Stato / Regione / Provincia: Andalusia
Città: Málaga
Indirizzo: Benamocarra

Pubblicato: 20/02/2020

Descrizione:

Building plot of 400 m2 located in a residential area of Benamocarra (Málaga).

According to the municipal planning, a building with a total area of 900 m<sup>2</sup> can be constructed, distributed over several floors.

Attached to this plot, there is a rustic land of 2800 m2 (included in the price), which is currently under development for changing land use from rustic to urban, as it appears in urban planning, with the initial approval of the City Council.