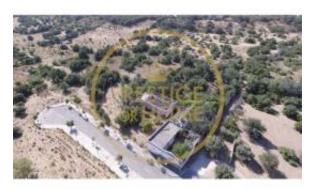

#### Mercato Immobiliare IMLIX

https://www.imlix.com/it/

Farm with about 3979 m2 with a construction area of about 1600m2 with a project for a home with 40 beds! This property is located about 2 km from Loulé, with excellent access and enormous potential for profitability

## **Posizione**

Nazione: Portugal Stato / Regione / Provincia: Faro Città: Loule

Indirizzo: Loulé (São Clemente)

Pubblicato: 24/08/2019

Descrizione:

Farm with about 3979 m2 with a construction area of about 1600m2 with a project for a home with 40 beds! This property is located about 2 km from Loulé, with excellent access and enormous potential for monetization. Come and see it.