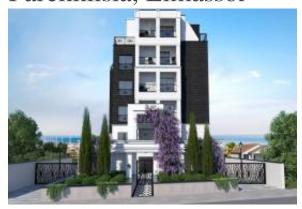

#### **Posizione**

Nazione: Cyprus
Stato / Regione / Provincia: Limassol
Città: Limassol
Pubblicato: 28/07/2023

Descrizione:

This superb apartment with additional room is located in Parekklisia, Limassol.

Situated on the first floor of a brand new project, this magnificent 2 bedroom/ 2 bathroom apartment is the epitome of elegant yet laid back living. Overlooking the sea, the development boasts a contemporary architectural design which really stands out from the crowd. Cleverly designed with open plan layouts and wide glass frontages, each residence enjoys an abundance of natural lighting and feels bright and welcoming. With exceptional features and finishes throughout, the property provides a luxurious environment that can be easily tailored to suit personal style.

The project itself boasts a superb range of features, exclusively available to residents only, providing an unrivalled living experience.

For anyone seeking a stylish home in a vibrant community setting, this apartment should be a definite consideration. Alternatively, the property is a fantastic investment option with great rental earning opportunities.