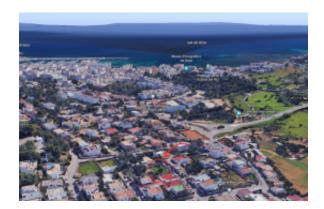

#### **Posizione**

Nazione: Spain

Stato / Regione / Provincia: Balearic Islands
Indirizzo: Santa Eulalia del Río

Pubblicato: 29/07/2023

Descrizione:

We present a 400 m2 urban plot located in one of the most exclusive areas of the island. This plot is located just 5 minutes from the vibrant center of Santa Eulalia, giving you the convenience of being close to all the services and attractions that this charming town has to offer. It is one of the few remaining parcels in this coveted area.