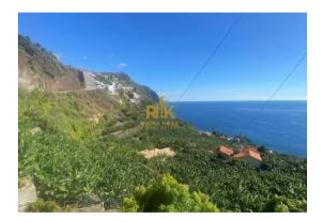

#### **Posizione**

Nazione: Portugal Stato / Regione / Provincia: Madeira Città: Calheta

Indirizzo: Arco da Calheta Pubblicato: 10/11/2023

Descrizione:

Located in a quiet and sunny area of Calheta at an altitude of 100 meters, which allows you to have an incredible sea view.

Access to the land is via a dead-end road.

It has two road fronts and is also next to the municipal road.

In the vicinity of this land you can count on several services such as supermarket, restaurants, cafes, service station, Town Hall among others. Located 5 minutes from the sandy beach of Calheta, its Marina where you can enjoy the water sports that are practiced there.

Are you curious?

Come and see this magnificent terrain...

You can count on the professionalism of our team at every stage of the process.