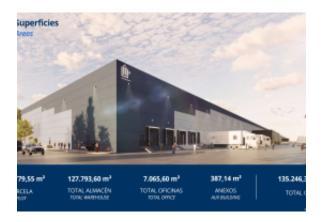

#### Posizione

| Nazione:     | Spain           |
|--------------|-----------------|
| Indirizzo:   | Miranda de Ebro |
| Pubblicato:  | 13/11/2023      |
| Descrizione: |                 |

1. Total Size: With approximately  $134,000 \text{ m}^2$  spread over two warehouses, this warehouse represents one of the largest logistics facilities in the region. This scale indicates a significant capacity to store and handle a large number of goods, which is vital for large-scale logistics operations.

2. Ship A:

- Total Area: 62,182 m<sup>2</sup>.
- Ground Floor: 60,418 m<sup>2</sup>, suggesting ample space for storage and logistics operations.

- Offices on Floor 0: 1,764 m<sup>2</sup>, indicating considerable space for administrative and management operations.

#### 3. Nave B:

- Total Area: 70,905 m<sup>2</sup>.

- Ground Floor: 67,372 m<sup>2</sup>, providing even more space for storage and logistics activities.

- Offices on Floor 0 and Floor 1: A total of  $3,532 \text{ m}^2$  (1,766 m<sup>2</sup> on each floor) for offices, which facilitates the presence of a greater number of administrative or management staff.