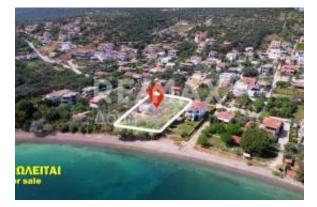

## Plot 2504 sq.m for sale

## Posizione

| Nazione:     | Greece     |
|--------------|------------|
| Pubblicato:  | 01/05/2024 |
| Descrizione: |            |

Real estate consultant Maria Kostopoulou, member of the Sianos Papageorgiou team and the RE/MAX Domi office. Property code: 25316-10033 Available for sale exclusively by our team near Nea Anchialou, in the area of Kritharia, an excellent plot of land with code number 25316-10033 is offered for sale. The plot is flat and has a total area of 2504 sq.m. its location is ideal, just 5 meters from the nearby beach, offering a unique view and direct access to the sea.

The plot has a ready-made building, fencing, water and electricity, while its frontage reaches 39 meters. it is ideal for those looking for a plot with full infrastructure and direct access to the beach. Do not miss the opportunity to acquire this truly unique property. Contact us for more information and to book a viewing to view this truly unique property