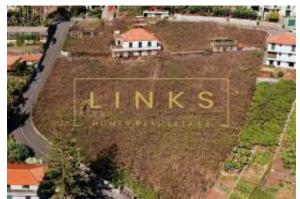

#### **Posizione**

Nazione: Portugal Stato / Regione / Provincia: Madeira

Città: Câmara de Lobos

Indirizzo: Estreito de Câmara de Lobos

Pubblicato: 06/11/2022

Descrizione:

Presenting this countryside house with 5463sqm land area located in the council of Camâra de Lobos.

Surrounded by green and characteristic warm climate that Camâra de Lobos provides, this property offers plenty of ways to create your own business concept. Already existing a vineyard it is possible to develop a wine production combined with accommodation units.

According to it's traditional aspect the house can be restored keeping the relation between present and past by giving to it your personal touch and idea. Featuring 4 bedrooms, 2 bathrooms, kitchen, 2 living rooms, balcony with amazing views and plenty of space in the outside to park vehicles. The property also provides 3 different accesses trough the road. Land's contruction index allows to build more buildings according to it's 6,100sqm total area.