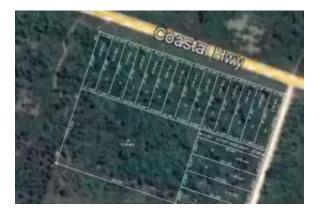

Belize Belize District La Democracia Village 23/07/2025

La Democracia Village is located at the intersection of the George Price Highway and the recently upgraded Coastal Plain Highway. It is positioned to become a hub for traffic going in all directions as it is quickly garnering preference due to time and gas saved by travelling the shorter route from north to south over flat land. The new highway bypasses the Capital and the Hummingbird Highway which is a natural roller coaster experience through the jungle with beautiful forest and mountain sceneries, dotted by many attractions such as the inland blue hole. However, it opens new territories to be explored and offers sceneries that compete with those along the Hummingbird. Farms, residential developments and recreational attractions are being established along the highway and villages along the highway now have a chance to develop at pace with the rest of the country.

These Belize house lots contain 0.44 acre and are located along the Coastal Plain Highway about half mile from its junction with the George Price Highway. Four larger lots containing 0.64 acres are located along a feeder road that leads to the shrimp farm. These lots offer rural living with all utilities available and enough space for backyard gardening or business activities. Belmopan is only 24 miles away and Belize City is 31 miles in the opposite direction. Both cities offer all public and business services that are

available in the country. The international airport is 25 miles away and offers local flights to other districts and direct flights to the US and Canada.

La Democracia has a preschool and primary school. Public buses run regularly along the George Price and there are scheduled runs along the Coastal Plain Highway to Dangriga with stops in the villages along the way. The land is in its natural state and removal of trees will be left to buyers. This gives an opportunity to select trees for keep and utilize timber found on the property.