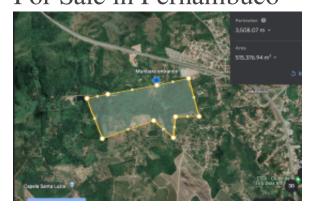

Rural land near the stadium in Pernambuco Brazil. Total 100 acres and about 20% isanleflatbland.

São Lourenço da Mata is a city located in the greater Recife metropolitan area in the state of Pernambuco, with a population of 114,079 inhabitants. The city was one of the hosts of the 2014 FIFA World Cup together with Recife.

#### Main Features

- 404686 m<sup>2</sup> of land for development
- Excellent location close to many amenities
- Stunning views.

Comune

Dimensione del lotto: 404686 mq

Lease terms

Date Available:

**Contact information** 

IMLIX ID: IX6.084.821