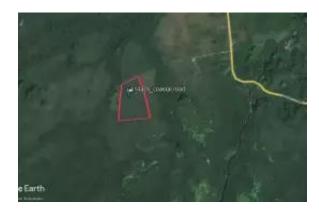

# 114 acres Belize Farm Land Coastal Plain Highway

#### **Posizione**

Nazione: Belize

Stato / Regione / Provincia: Belize District

Indirizzo: Coastal Plain Highway

Pubblicato: 21/06/2025

Descrizione:

Totaling 114 acres, these three plots of Belize agriculture land are ideal for a small farm. Located just off the recently upgraded Coastal Plain Highway and with good access road this location has access to population centers in the south and Belize City to the north.