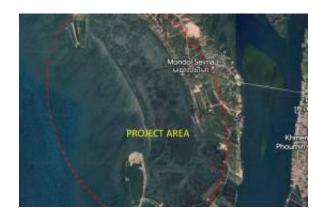

# **Posizione**

Nazione: Cambodia Stato / Regione / Provincia: Koh Kong

Descrizione:

Excellent Plot of land for sale in Mondol Seima Cambodia

Esales Property ID: es5554162

**Property Location** 

**MONDOL SEIMA** 

**KOH KONG** 

Cambodia

**Property Details** 

Unveiling Paradise: A Prime Development Opportunity in Mondol Seima, Cambodia

https://www.imlix.com/it/

Imagine a canvas – vast, pristine, and brimming with potential. This isn't a work of art; it's 479 hectares of breathtaking development land nestled in Mondol Seima, Koh Kong, Cambodia. Here, on the shores of the Gulf of Thailand, lies a unique opportunity for investors and visionaries alike to create something truly extraordinary.

#### A Location Steeped in Beauty and Potential:

Mondol Seima is a coastal region within Koh Kong province, renowned for its natural splendor and emerging as a vibrant tourist destination. This exceptional land boasts a prized east-west exposure, offering stunning sunrises and breathtaking sunsets that paint the sky in vibrant hues. The property's 4-kilometer coastline provides endless possibilities for beachfront development, while the inclusion of two captivating islands adds a touch of exclusivity and intrigue.