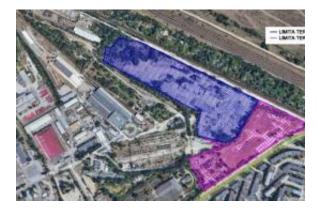

#### Mercato Immobiliare IMLIX https://www.imlix.com/it/

The land is located in the city of Craiova, Romania. It is an urban land plot with a total area of 62,725 square meters. The land is situated approximately 5 kilometres from the city centre, in a residential neighbourhood.

Additionally, the land is located near a railway, allowing for transportation access via both road and rail, depending on the buyer's intended use. On this land, there is an asphalt plant, specifically an automated asphalt mixing plant of the TELTOMAT 160 EXPERT type, serial number 836008/2007, series 1367/2007, equipped with a 13.9 MW burner, with a capacity of 160 tons per hour, using only natural gas (1300 Nmc/h) and producing a thermal power of 12 MW/t.

Also on this land is a concrete batching plant, SUPERMATIC type, produced by OCMER – Italy, with a production capacity of 90 m3 per hour, designed for producing various types of concrete. The land can be sold with both plants if there is interest. Access to this land is from the main street.