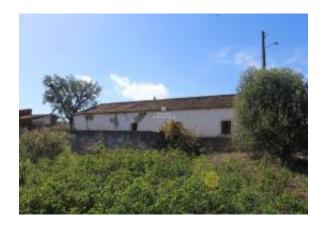

### **Posizione**

Nazione: Portugal
Stato / Regione / Provincia: Faro
Città: Silves
Pubblicato: 11/12/2024

Descrizione:

Farm with 9.7 ha, of which 960 m2 are urban. In this urban plot there is a house, with 132 m2, with 6 rooms, to recover.

The property has a well, which is kept with water throughout the year, thanks to a water mine in another property further north, which has abundant water and which flows into the stream that passes next to this property.

There is a prior request for information, which provides for the expansion of the existing house to a covered area of  $300 \text{ m}^2$ . There is also the possibility of increasing the construction area up to  $500 \text{ m}^2$ , for an agricultural establishment, or up to  $2000 \text{ m}^2$ , for rural tourism.

Located just 3 km north of São Marcos da Serra, 15 minutes from S.B.Messines, 25 minutes from the beaches and 50 minutes from Faro Airport. - REF: CA25-233

Nuovo: No Costruito: 1930