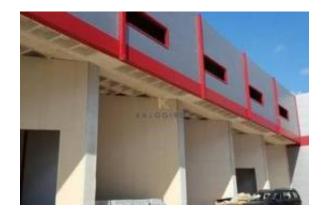

#### **Posizione**

Nazione: Cyprus
Stato / Regione / Provincia: Larnaka
Città: Larnaca
Pubblicato: 14/01/2025

Descrizione:

Located in Larnaca.

This asset consists of three warehouses in Aradippou, within the Aradippou (Kalo Chorio) industrial area in proximity to the A3 motorway and the international airport. The asset has a total build area 4,859sqm that comprises of Warehouse No. 2 which consists of the ground floor of 583sqm with a mezzanine of 81sqm, a basement of 308sqm and the first floor of 747sqm. Warehouse No. 4 which consists of the ground floor of 373sqm with a mezzanine of 81sqm, a basement of 640sqm and the first floor of 456sqm. Warehouse No. 5 which consists of the ground floor of 380sqm with a mezzanine of 81sqm, a basement of 660sqm and the first floor of 469sqm. The warehouses have been constructed with high quality materials such as sandwich panels (walls & roof), fire prevention systems, fire detection systems, and provision for industrial elevator, and is designed in a way that allows for its spaces to be modified according to the requirements of the user. The immediate area of the property is a well developed organized industrial area that enjoys easy access to the A3 motorway. The asset falls within industrial planning zone B $\beta$ 1, with building density coefficient of 100%, coverage coefficient 50%, in 2 floors.