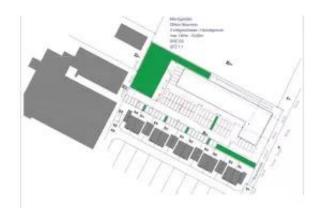

#### **Posizione**

Nazione: Germany
Stato / Regione / Provincia: Hesse
Città: Rodgau
Indirizzo: Родгау
Pubblicato: 17/08/2025

Descrizione:

Germany. Rodgau. Investment project - land plot for construction of a hotel near Frankfurt, 4405 m<sup>2</sup>.

Object code: 16539

Online viewing Remote purchase

1 696 000 € Floor 1-2-3-4

Total area 4405 m2

Object status is available

land plot 4405 (hotel 5050 m2 + underground garage 1390 m2)

Annual income (actual) ~ 38% €

- on a land plot of 4405 m2 it is planned to build a 3-star hotel
- a 4-story hotel with 135 rooms
- underground garage 46 parking spaces
- external parking 32 parking spaces
- total combined area of the hotel and underground parking 6441.08 m2
- there is a preliminary permit for the construction of the hotel