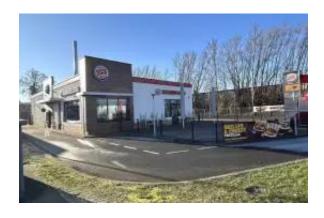

#### **Posizione**

Nazione: Germany

Stato / Regione / Provincia: North Rhine-Westphalia

Città:LemgoIndirizzo:ЛемгоPubblicato:17/06/2025

Descrizione:

Germany. Lemgo. Rental business. Modern fast food restaurant in Lemgo.

This fast food restaurant (Burger King) is located in the middle of an industrial area with numerous large retail spaces in the Hanseatic city of Lemgo. In the immediate vicinity are the Marktkauf Lemgo, toom-Markt Lemgo and various other retail chains that attract like magnets.

The commercial property offered here was built in 2017 and leased to Burger King Deutschland GmbH under a long-term lease agreement. The initial lease term is 15 years with three additional five-year options each. The current annual rent is around 114,000 euros.