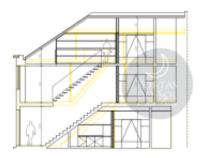

#### **Posizione**

Nazione: Portugal
Stato / Regione / Provincia: Santarém
Città: Santarém
Pubblicato: 24/04/2025

Descrizione:

2-storey building with 2 independent entrances to rehabilitate.

With project approved and the building permit ready to be picked up for 2 apartments:

Ground floor with a 1 bedroom apartment with 30 m2 and 1st floor and attic with a 2 bedroom apartment with 2 suites in 55 m2.

The archaeology work necessary for its rehabilitation has already been carried out, and it is freed from this burden.

Located in the historic center next to the mall, it benefits from centrality and proximity to all essential goods.

Registered as a home in its entirety it is Ideal for investment or own housing.

- REF: 1915