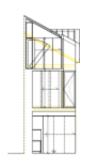

#### **Posizione**

Nazione: Portugal
Stato / Regione / Provincia: Santarém
Città: Santarém
Pubblicato: 24/04/2025

Descrizione:

2-storey building with 2 independent entrances to rehabilitate.

With project approved and the building permit ready to be picked up for 2 apartments:

Ground floor with a 1 bedroom apartment with 30 m2 and 1st floor and attic with a 2 bedroom apartment with 2 suites in 55 m2.

The archaeology work necessary for its rehabilitation has already been carried out, and it is freed from this burden.

Located in the historic center next to the mall, it benefits from centrality and proximity to all essential goods.

Registered as a home in its entirety it is Ideal for investment or own housing.

- REF: 1915