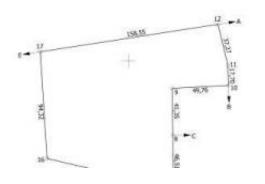

An example of how the plot could be divided is shown in photo 4.

This is an excellent location for developing a small residential neighborhood or a private housing estate. The plot is located within the city limits, with convenient access and good transport connections: only 2 km to the center of Jelgava, around 40 km to Riga, and close to the A8 highway.