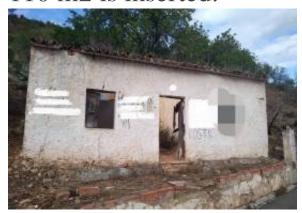

# Land in Alte with 2,200 m2 in which a ruin with an area of 110 m2 is inserted.

#### **Posizione**

Nazione: Portugal
Stato / Regione / Provincia: Faro
Città: Loule
Indirizzo: Alte

Pubblicato: 05/06/2025

Descrizione:

Land with 2,200 m2 in which a ruin with an area of 110 m2 is inserted.

Located in the picturesque village of Alte, 15 kilometers from Loulé, this land is close to all basic sanitation, and has a project for the construction of a 3 bedroom villa, with ground floor and 1st floor with 176 m2 and the construction area can be up to 300 m2