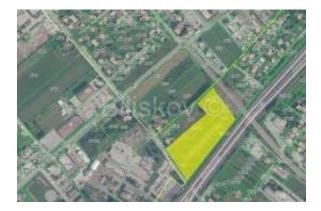

Croatia City of Zagreb Zagreb 10251 15/11/2022

Lučko, Demerje

Building land located along the A1 Demerje highway, just before the toll booths, with a total area of 17,000 m2.

A part of 8,000 m2 is located in the K2 zone, where it is allowed to build a building with a floor plan area of 4,000 m2 and a maximum height of 20 m. The shortest distance of the building from the neighboring building blocks is half the height of the building. If h/2less than 3 m, the smallest distance is 3 m. The dimensions of the construction work are 180 m length \* 50 m width.

The rest of the land of 9,000 m2 is located in the Z zone.

Access to the plot is from Ventilatorska street through Bedekova street, there are connections for water, electricity, gas and sewage on the street itself.

Ownership: 1/1 Price: €1,750,000 Intermediary fee: 2% + VAT

www.biliskov.com ID: 12632