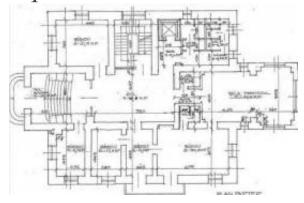

The villa has 22 rooms, spread across the basement, ground floor, first floor, and attic. Access between levels is provided by both an elevator and stairs. The building was completely renovated in 2010.

1/2

<sup>\*\*</sup>Excellence through experience!\*\*

<sup>\*\*</sup>Features:\*\*

<sup>- \*\*</sup>Year built: \*\* 1996, renovated in 2013

<sup>- \*\*</sup>Constructed area:\*\* 1,300 sqm