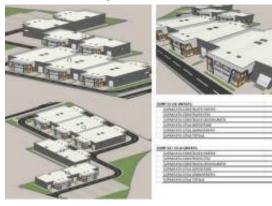

\*\*Investment Opportunity: Industrial Hall in Popești-Leordeni\*\*

\*\*Property Features:\*\*

- \*\*Installed Power:\*\* 45 kW
- \*\*Land Area:\*\* 1000 sqm
- \*\*Parking:\*\* 9 parking spaces
- \*\*Construction Area:\*\* 416 sqm
- \*\*Ground Floor:\*\* 356 sqm
- \*\*Upper Floor:\*\* 60 sqm

\*\*Utilities:\*\* The property is equipped with essential utilities: electricity, water, gas, and sewage.

---

Popești-Leordeni is strategically located near Bucharest, specifically in the southeastern part, along Olteniței Road. This area is becoming increasingly appealing for industrial and commercial investments due to its proximity to the capital and ongoing local developments.

<sup>\*\*</sup>Location: Popești-Leordeni, Ilfov County\*\*