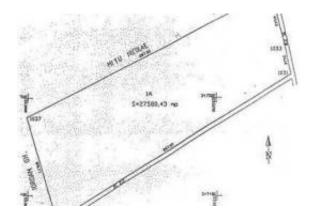

## Posizione

Nazione:RomaniaPubblicato:21/05/2025Descrizione:Located in Bucuresti.

\*\*Land with an Interesting Location | Area: 27,500 sqm\*\*

This property is perfect for residential, mixed-use, or commercial-office investments.

#### 27000 mq

Lease terms Date Available: