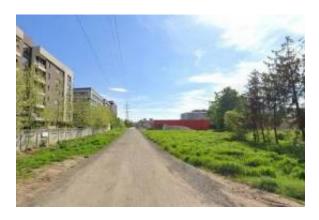

# Land for sale in Popesti-Leordeni, 6420 sqm

## **Posizione**

Nazione: Romania
Pubblicato: 21/05/2025

Descrizione:

Located in Popesti-Leordeni.

We offer for sale a plot of land with authorization for P+5, with a total surface area of 6,419 sqm.

- \*\*Maximum Occupation Ratio (POT):\*\* 40%, with the possibility of an additional 9% for buildings with a maximum of 2 floors (9 meters), for various uses.
- \*\*Maximum Floor Area Ratio (CUT):\*\* 1.5 for residential purposes.
- \*\*CUT of 2.3:\*\* allowed for projects with non-residential functions, provided the ground floor is entirely used for commercial or office purposes.
- \*\*CUT of 2.5:\*\* applies to buildings without any residential function.

This area is rapidly developing and presents strong investment opportunities. Permitted uses include residential buildings, hotels, guesthouses, travel agencies, restaurants, bars, cafés, public institutions, service providers, company headquarters, design and research centers, political organizations, places of worship, retail, light manufacturing, small to large warehouses, schools, social services, and more.