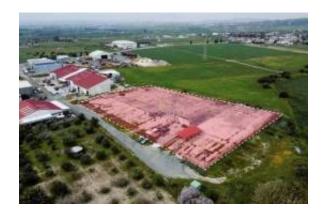

## Share of Industrial Land for Sale in Livadia area, Larnaca.

#### **Posizione**

Nazione: Cyprus
Stato / Regione / Provincia: Larnaka
Città: Larnaca
Pubblicato: 04/06/2025

Descrizione:

Located in Larnaca.

Share of Industrial Land for Sale in Livadia area, Larnaca. The property is ideally situated close to an abundance of amenities and services such as supermarkets, shops, parks, schools etc. In addition, It enjoys excellent access to the town center and the main city routes / avenues. The industrial area benefits from having direct access onto the main motorway network with great connectivity and easy access to all cities including Nicosia, Limassol, Paralimni as well as Larnaca's city center. Additionally, it is only a short drive away from Cyprus's International Airport and Larnaca's harbor Industrial Land for sale in Livadia area. Available for sale is the 2/15 share of a field, which corresponds to an area of approximately 1,284. The property has a regular shape, an even surface and according to the topographical plan it is landlocked. However, onsite the field is accessible through an asphalt road. The property falls within the Industrial Zone Ba3\* (73%), the Protection Zone  $\Delta\alpha3$  (26%) and the Agricultural Zone  $\Gamma3$  (1%). It is noted that within the property there were industrial units (metal structures) that have been disassembled and transferred, thus making the field vacant.