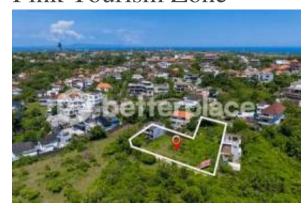

#### **Posizione**

Nazione: Indonesia
Stato / Regione / Provincia: Bali

Pubblicato: 10/06/2025

Descrizione:

Nestled in the heart of Pecatu, this 1,035 sqm (10.35 are) divided into 3 plot areas:  $485\text{m}^2$ ,  $285\text{m}^2$ ,  $265\text{m}^2$ , offers a rare freehold opportunity within Bali's coveted Pink Tourism Zone—an area specifically designated for tourism development. What sets this land apart is not just its zoning, but also the presence of an existing building on site, providing a valuable head start for any future development plans.

This property is ideal for long-term investment or the creation of a hospitality-driven project such as a villa complex, boutique retreat, or wellness center. The land enjoys easy road access and is located just 15 minutes from the iconic Bingin Beach, a destination renowned for its world-class surf and breathtaking coastal scenery. Its proximity to other notable beaches, cafes, and developing resorts further adds to its investment potential.

Surrounded by lush landscapes and upscale developments, this plot combines the charm of the Pecatu area with strategic positioning for business growth with an ocean view. Whether you're an individual investor or a developer seeking to build within Bali's vibrant tourism sector, this property presents a compelling canvas with endless possibilities.