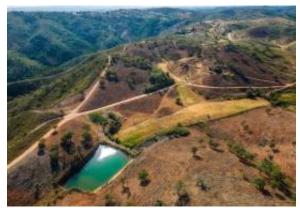

#### **Posizione**

Nazione: Portugal
Stato / Regione / Provincia: Faro
Città: Loule
Indirizzo: Salir

Pubblicato: 18/06/2025

Descrizione:

With a generous land area of 106900 m2, this property offers a true oasis of peace and privacy, where there are ruins to rebuild with open views of the valley.

There are 2 water sources here, which are used exclusively for personal consumption, namely for watering the fields, although there is a source with public water, as well as electricity.

Ideal for building a rural tourism business or for a family dedicated to horses cattle, as there is plenty of space for pasture.