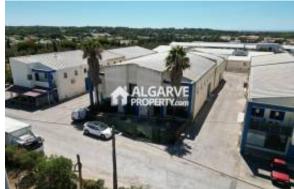

#### **Posizione**

Nazione: Portugal Stato / Regione / Provincia: Faro

Città: Vilamoura Indirizzo: Quarteira Pubblicato: 30/06/2025

Descrizione:

Opportunity to acquire a commercial building, located in the industrial zone of Vilamoura, Algarve. With a total built area of  $513\text{m}^2$ , distributed over two floors, and an additional  $255\text{m}^2$  of private outdoor parking, this property offers excellent visibility and accessibility near the EN125 and A22.

The versatile layout allows the space to be adapted for various business uses, including retail, offices, showrooms, or a combination of commercial services.

The property needs refurbishment, making it ideal for a full renovation project that can be tailored to the needs of your business or investment strategy. Whether for establishing a company base, creating a service hub, or developing a rental income portfolio, this site offers significant potential.

Strategically located in an established industrial and commercial area, with strong future potential in Vilamoura, a sought-after area of the Algarve.

AlgarveProperty.com AMI: 2196 T.: +351 289 310 310 - REF: AM258538J