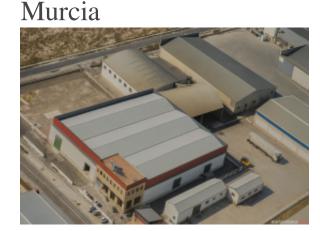

### **Posizione**

Nazione: Spain
Stato / Regione / Provincia: Murcia
Città: Murcia
Indirizzo: Murcia
Pubblicato: 22/07/2025

Descrizione:

Located on Avenida de Juan de la Cierva, in the heart of the West Industrial Estate of Murcia, an excellent fenced plot of 5,399.81 m<sup>2</sup> is offered for rent that houses a set of industrial warehouses with large loading, manoeuvring and office areas.

The enclosure has a total of 4,079 m<sup>2</sup> built, plus 453 m<sup>2</sup> of side docks, all designed to facilitate logistics operations, allowing the access and maneuvering of trailers without invading the roadway thanks to the setback of the warehouses. The environment is completely circulable within the fence, with access through sliding doors both at the docks and at the main entrance.

The warehouses are distributed as follows:

<sup>\*</sup>Warehouse 1: 1,264 m<sup>2</sup> with internal loading dock for trucks and hoist.

<sup>\*</sup>Warehouse 2: 1,275 m<sup>2</sup> with docking dock on the façade.