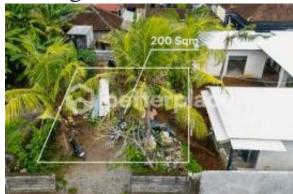

# Charming 200 Sqm Land in Nyanyi, Peaceful Village Setting, 10 Minutes to the Beach

#### **Posizione**

Nazione: Indonesia
Stato / Regione / Provincia: Bali

Pubblicato: 23/07/2025

Descrizione:

Nestled in a local residential area of Nyanyi, this 200 sqm land offers an excellent opportunity for those seeking a compact yet strategic investment in one of Bali's growing regions. Surrounded by greenery and traditional homes, the land is ideal for building a private villa, a compact guesthouse, or a long-term rental property catering to those who want a calm lifestyle while staying close to the coast.