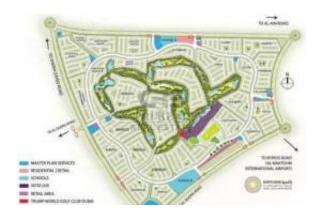

#### **Posizione**

Nazione: United Arab Emirates

Stato / Regione / Provincia: Dubai
Pubblicato: 18/07/2025

Descrizione:

Kensington Plots at DAMAC Hills 2 is a premium residential land offering by DAMAC Properties, providing buyers the opportunity to design and build their dream homes within a master-planned community in Dubai.

### **Key Features**

- Customizable Villa Plots:
- Design Flexibility:
- **Strategic Location**: Situated in DAMAC Hills 2, the development offers easy access to major highways like Al Qudra Road and Emirates Road, facilitating connectivity to key areas such as Downtown Dubai and Dubai Marina.

### Accessibility

- **Transportation**: The community is accessible via major roads, and a shuttle service to the Mall of the Emirates is available for residents.
- **Proximity to Key Locations**: Approximately 33 minutes to Downtown Dubai, 37 minutes to Palm Jumeirah, and 25 minutes to Al Maktoum International Airport.