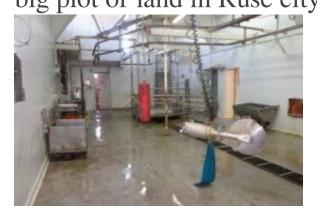

## Locatie

Aanbevolen Auto Onderdelen: Bulgaria
Staat/Regio/Pronvincie: Ruse
Plaats: Rousse
Geplaatst: 14-09-2021

Omschrijving:

IBG offers for sale a Meat processing factory and a slaughterhouse in Rousse city. The enterprise is built according to all Bulgarian and European standards for meat processing and cutting of meat. It has all export permits in the European Union.

The factory has a total built-up area of 1519 sq.m and an adjacent plot of 4000 sq.m.

#### Consists of:

- 1. Slaughterhouse consisting of a slaughter hall with bathroom and a refrigerator room with an area of 120 sq.m., a second level of 53 sq.m., a room for leathers of 6 sq.m., a second level refrigerator with two premises with area 60 sq.m. and 43 sq.m. and an intestine area of 13 sq. m. The slaughterhouse capacity is 300 pigs a day.
- 2. Meat Processing Workshop consists of a cold room with an area of 84 sq.m., a warm room of 60 sq.m., a drying room of 56 sq.m., living rooms and refrigerators of 59 sq.m.
- 3. Premises A shop consisting of a minus chamber and a room of 75 sq.m. and a cold sausage chamber with an area of 15 sq.m.
- 4. Office premises with an area of 40 sq.m.

### IMLIX Vastgoedmarkt

https://www.imlix.com/nl/

- 5. Domestic premises with an area of 54 sq.m.
- 6. Workshop with an area of 84 sq.m.
- 7. A place for Pigs and resting of animals with an area of 700 sq.m.
- 8. Ferro-concrete fences 105 sq.m.
- 9. Fences metal 98 sq.m.;
- 10. Fences brick 60 sq.m.
- 11. Build ramps for unloading animals with fences for movement
- 12. Mechanized portal door
- 13. Septic pits 2 pcs.
- 14. Disinfection basin for receiving animals