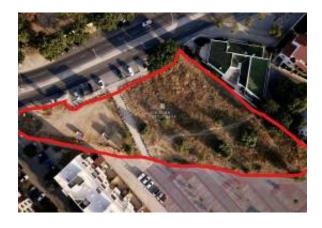

#### Locatie

Aanbevolen Auto Onderdelen: Portugal
Staat/Regio/Pronvincie: Faro
Plaats: Loule
24.08.200

Geplaatst: 24-08-2021

Omschrijving:

Land with feasibility construction, block s of apartments, in the city center of Loulé.

This land is located in the Loulé City Center 650M from loulé market, next to all amenities, restaurants, supermarkets, public offices and all access.

Total construction area allowed by the MDP at the moment 2500m2, with process in approval in the chamber.

The visible proposal in the annex has already entered the CML as a form of request for prior approval for the construction of the described below that extends the construction areas allowed at this time by the MDP;

- Total area of Lot 4313m2
- 2500m2 of Construction area

for parking - 20% of the construction area for parking

- 4 floors above ground
- 600m2 of implantation area + basement
- 20% of the implantation area for