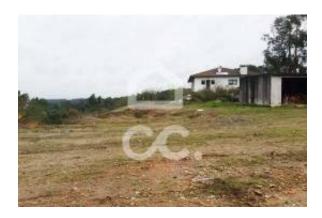

#### Locatie

Aanbevolen Auto Onderdelen: Portugal Staat/Regio/Pronvincie: Viseu Plaats: Viseu

Adres: São João de Lourosa

Geplaatst: 22-12-2016

Omschrijving:

Land with 4625 m2, Feasibility of Construction, Storage, City View.

Located 5 min. from the Ice Palace.

It is located in zone H2 of PDM Viseu.

Viseu, a city located in the center-north of Portugal, an hour and a half drive from Porto (about 100km east of the Atlantic Ocean), has a central position in relation to the district. This city has received the seal of the best quality of life at a national level, cultivating the art of welcoming anyone from anywhere in the world.