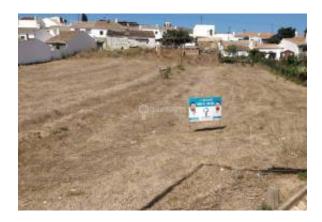

#### Locatie

Aanbevolen Auto Onderdelen: Portugal Staat/Regio/Pronvincie: Faro

Plaats: Vila do Bispo Geplaatst: 09-09-2019

Omschrijving:

Rustic land in Pedralva Village with 1.000 sqm. With infrastructure at the edge of the property, great sun exposure and sheltered from the prevailing winds.

Ideal for activities related to organic farming. Excellent fertile soil for agriculture with access to the national road.

In the heart of the SouthWestern Algarve Natural Park, Aldeia Da Pedralva is a resort built from the ruins of a traditional Portuguese village.