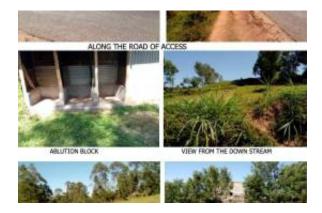

From Kakamega town the subject property is accessed via Kakamega Town-Mumias tarmacked road along Bukhungu Stadium-Masinde Muliro University-Lurambi Shopping Centre for a distance of 2.1kms upto Lurambi-Sichirayi roundabout, then turn left on Sichirayi-Ingotse tarmacked road along Lurambi Police Station-Lumino Nursing & Maternity Home- Sichirayi market for a distance of 1.3kms to Overcoming Faith Academy junction, proceed for

100ms to reach the subject property. The property front the latter tarmacked road of access to the left and it is hardly 400ms and 3kms from Sichirayi Market and Kakamega Town Centre respectively. It can be defined by GPS Coordinates: 0.301529, 34.759751.

This is irregularly shaped parcel of land with dark brown soils.

The parcel of land is gently undulating terrain from the main road for about an acre, then steep slope towards the river valley for about 3/4 of an acre and then almost flat terrain to the western part bordering the river valley.

Boundary lines are marked by barbed wire on steel pillars to the road frontage, barbed wires/planted Glaveria/blue gum trees/live fence to the sides and open along the river side.