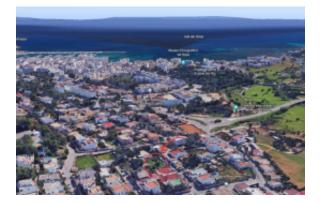

Spain Balearic Islands Santa Eulalia del Río 29-07-2023

We present a 400 m2 urban plot located in one of the most exclusive areas of the island. This plot is located just 5 minutes from the vibrant center of Santa Eulalia, giving you the convenience of being close to all the services and attractions that this charming town has to offer. It is one of the few remaining parcels in this coveted area.

This plot has an urban qualification certificate that allows you to build a single-family house of up to 240 m2 spread over two floors. Imagine the endless possibilities to create the house of your dreams, with enough space to design spacious rooms, entertainment areas and garden. This piece of land offers you a blank slate to realize your vision and lifestyle.