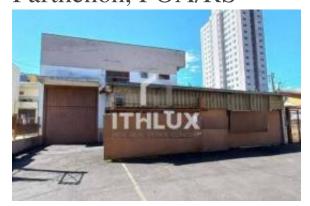

#### Locatie

Geplaatst: 02-09-2023

Omschrijving:

Commercial pavilion warehouse located in the Parthenon neighborhood, with 926m<sup>2</sup> of private area being 700m<sup>2</sup> as useful storage area, with right foot 3.9m at the entrance and after 6.88m.

Excellent covered space for storage. Property with mezzanine, 07 bathrooms, kitchen.

Close to gyms, bars, snack bars, restaurants, supermarkets, bank branches, schools, hospitals, health posts, squares, green areas and small and main businesses in the region. Bus stops and capacity a few meters from the property.

Strategic point, between Puc College and Carrefour Supermarket.

Schedule your visit, contact our expert consultant.

Property tax: 10x R\$100,00

The Parthenon is a large neighborhood in the eastern region of Porto Alegre. A place of a lot of history, tranquility and simplicity. The neighborhood has several options of residential properties with excellent value for money.