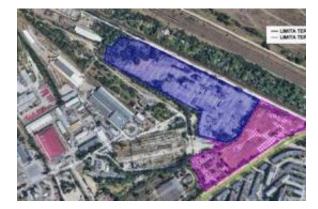

Property Details

Here we present an excellent plot of land in one of the most sought-after areas for development right now in Romania

The land is located in the city of Craiova, Romania. It is an urban land plot with a total area of 62,725 square meters. The land is situated approximately 5 kilometres from the city centre, in a residential neighbourhood.

Additionally, the land is located near a railway, allowing for transportation access via both road and rail, depending on the buyer's intended use. On this land, there is an asphalt plant, specifically an automated

Also on this land is a concrete batching plant, SUPERMATIC type, produced by OCMER – Italy, with a production capacity of 90 m3 per hour, designed for producing various types of concrete. The land can be sold with both plants if there is interest. Access to this land is from the main street.