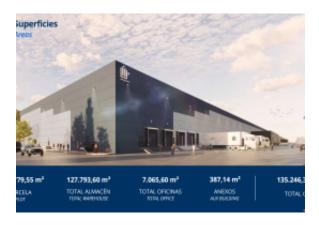

#### Locatie

Aanbevolen Auto Onderdelen: Spain

Adres: Miranda de Ebro Geplaatst: 13-11-2023

Omschrijving:

1. Total Size: With approximately 134,000 m<sup>2</sup> spread over two warehouses, this warehouse represents one of the largest logistics facilities in the region. This scale indicates a significant capacity to store and handle a large number of goods, which is vital for large-scale logistics operations.

#### 2. Ship A:

- Total Area: 62,182 m<sup>2</sup>.
- Ground Floor: 60,418 m<sup>2</sup>, suggesting ample space for storage and logistics operations.
- Offices on Floor 0: 1,764 m<sup>2</sup>, indicating considerable space for administrative and management operations.
- Divisibility: The possibility of dividing the warehouse into up to 4 modules of about 16,000 m<sup>2</sup> each offers flexibility to rent to multiple tenants or segment different operations.

#### 3. Nave B:

- Total Area: 70,905 m<sup>2</sup>.
- Ground Floor: 67,372 m<sup>2</sup>, providing even more space for storage and logistics activities.
- Offices on Floor 0 and Floor 1: A total of 3,532 m<sup>2</sup> (1,766 m<sup>2</sup> on each floor) for offices, which facilitates the presence of a greater number of administrative or management staff.
- Divisibility: Like Warehouse A, the possibility of dividing into up to 4 modules of approximately 17,000 m<sup>2</sup> each provides versatility in its use.