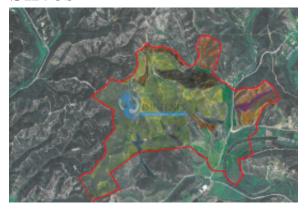

#### Locatie

Aanbevolen Auto Onderdelen: Portugal Staat/Regio/Pronvincie: Faro Plaats: Silves

Geplaatst: 15-07-2024

Omschrijving:

Estate in the municipality of Silves with 218.1ha, next to Ribeira de Odelouca, with agroforestry use and tourist vocation, located 20km (20min) from Portimão and Alvor and 16km from Silves.

The agroforestry operation consists of a citrus area with an extension of 25ha in full production and a forest exploitation with 158ha, of which 120.47ha are stone pines, 22.12ha of strawberry trees and 15.39ha of cork oaks. and 1ha of Eucalyptus.