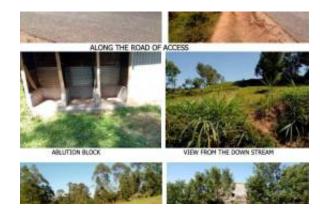

## IMLIX Vastgoedmarkt

https://www.imlix.com/nl/

Academy.

From Kakamega town the subject property is accessed via Kakamega Town-Mumias tarmacked road along Bukhungu Stadium-Masinde Muliro University-Lurambi Shopping Centre for a distance of 2.1kms upto Lurambi-Sichirayi roundabout, then turn left on Sichirayi-Ingotse tarmacked road along Lurambi Police Station-Lumino Nursing &Maternity Home- Sichirayi market for a distance of 1.3kms to Overcoming Faith Academy junction, proceed for

100ms to reach the subject property. The property front the latter tarmacked road of access to the left and it is hardly 400ms and 3kms from Sichirayi Market and Kakamega Town Centre respectively. It can be defined by GPS Coordinates: 0.301529, 34.759751.

This is irregularly shaped parcel of land with dark brown soils.

The parcel of land is gently undulating terrain from the main road for about an acre, then steep slope towards the river valley for about 3/4 of an acre and then almost flat terrain to the western part bordering the river valley.

Boundary lines are marked by barbed wire on steel pillars to the road frontage, barbed wires/planted Glaveria/blue gum trees/live fence to the sides and open along the river side.