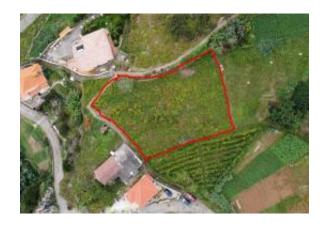

#### Locatie

Aanbevolen Auto Onderdelen: Portugal
Staat/Regio/Pronvincie: Madeira
Plaats: Machico
Adres: Porto da Cruz
Geplaatst: 20-10-2020

Omschrijving:

For sale rustic land with 1050 m2 located in the parish of Porto da Cruz.

Although you do not currently have direct access by car, there is the possibility of doing the same. To be built a villa this will be with definitive view to the sea.

This land is only 5 minutes from the beach or pool, being the beach very frequented for surfing. It is a good place for investment in accommodation-related infrastructure. It is located 5 minutes from the city of Machico.