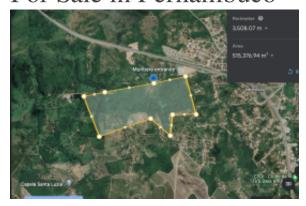

#### Locatie

Aanbevolen Auto Onderdelen: Brazil

Staat/Regio/Pronvincie: Pernambuco

Plaats: Sao Lourenco da Mata Adres: São Lourenço da Mata

Postcode: 54720-730 Geplaatst: 19-09-2024

Omschrijving:

Excellent Former Sugar Mill & Land For Redevelopment For Sale in Pernambuco Brazil

Esales Property ID: es5553507

https://www.youtube.com/watch?v=FmhPS4xsjxM

**Property Location** 

São Lourenço da Mata, State of Pernambuco, Brazil

**Property Details** 

Here we present an excellent plot of land in one of Brazils most sought after areas for development right now. Formerly a Sugar Mill this plot has some fantastic buildings that could easily be redeveloped into a

### IMLIX Vastgoedmarkt https://www.imlix.com/nl/

fantastic hotel resort or holiday villa complex.

Rural land near the stadium in Pernambuco Brazil. Total 100 acres and about 20% isanleflatbland.

São Lourenço da Mata is a city located in the greater Recife metropolitan area in the state of Pernambuco, with a population of 114,079 inhabitants. The city was one of the hosts of the 2014 FIFA World Cup together with Recife.

#### Main Features

- 404686 m2 of land for development
- Excellent location close to many amenities
- Stunning views.
- Huge Potential in the rental market if developed on.
- Could be a beautiful hotel resort or a site for many villas.