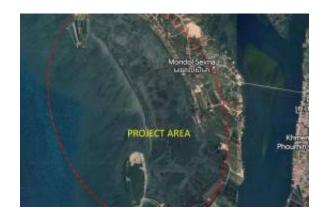

MONDOL SEIMA

**KOH KONG** 

Cambodia

**Property Details** 

Unveiling Paradise: A Prime Development Opportunity in Mondol Seima, Cambodia

Imagine a canvas – vast, pristine, and brimming with potential. This isn't a work of art; it's 479 hectares of breathtaking development land nestled in Mondol Seima, Koh Kong, Cambodia. Here, on the shores of

### A Location Steeped in Beauty and Potential:

Mondol Seima is a coastal region within Koh Kong province, renowned for its natural splendor and emerging as a vibrant tourist destination. This exceptional land boasts a prized east-west exposure, offering stunning sunrises and breathtaking sunsets that paint the sky in vibrant hues. The property's 4-kilometer coastline provides endless possibilities for beachfront development, while the inclusion of two captivating islands adds a touch of exclusivity and intrigue.