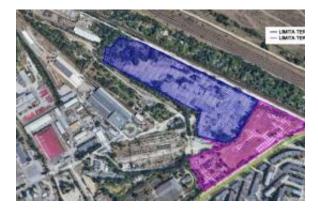

The land is located in the city of Craiova, Romania. It is an urban land plot with a total area of 62,725

square meters. The land is situated approximately 5 kilometres from the city centre, in a residential neighbourhood.

Additionally, the land is located near a railway, allowing for transportation access via both road and rail, depending on the buyer's intended use. On this land, there is an asphalt plant, specifically an automated asphalt mixing plant of the TELTOMAT 160 EXPERT type, serial number 836008/2007, series 1367/2007, equipped with a 13.9 MW burner, with a capacity of 160 tons per hour, using only natural gas (1300 Nmc/h) and producing a thermal power of 12 MW/t.

Also on this land is a concrete batching plant, SUPERMATIC type, produced by OCMER – Italy, with a production capacity of 90 m3 per hour, designed for producing various types of concrete. The land can be sold with both plants if there is interest. Access to this land is from the main street.