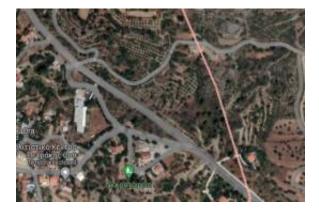

Esales Property ID: es5553684

Property Location

Ora Larnaca Cyprus

Property Details

Here we present an excellent plot of land in one of the most sought after areas for development right now in Cyprus.

Plot of land for sale is in Ora 4683m2 in size perfect for someone looking to develop multiple properties to put on the open market. The plot 394 indicated on the cadastral plan and the image from the Cyprus

Lands Registry Department, shows that it is in the outskirts of Ora village and near the main road from Ora to Melini. From the plot the whole village of Ora can be seen, as well as the mountainous region to the west until the village of Kellaki. The total area of plot 394 is 4683 square metres.